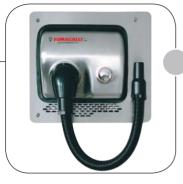

# **SPORT/HT**

### **SPORT KIT**

| Material          | Brushed stainless steel |
|-------------------|-------------------------|
| Closing system    | Stainless steel screws  |
| Net weight HT/HTM | 4,7 Kg. / 9,9 Kg.       |