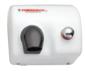

### HAIR DRYER MG88

| Functioning                      | Push button                   |
|----------------------------------|-------------------------------|
| Cover material                   | Carbon or stainless steel     |
| Net weight                       | 8 Kg                          |
| Supply voltage                   | 220/240 V - 110/130 V         |
| Main frequency                   | 50/60 Hz                      |
| Absorption motor/n° revolutions  | 250W/5.500 rev./min           |
| Heating element absorption HT/HT | 750W/1000W                    |
| Overall power absorption HT/HT   | 1000W/1250W                   |
| Air speed                        | 85 km/h                       |
| Air flow                         | 4,3 m³/min.                   |
| Noise level at 3 mt              | 63,9 dBA                      |
| Ingress protection level         | IP21                          |
| Electrical protection level      | Class I (UL) – Class II (TUV) |
| Quality marks                    | TUV - CE - UL 🚉 🚅 🤇 🕕         |