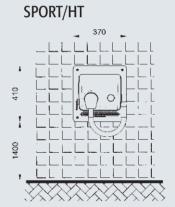

# FUMAGALLI SPORT





info@hygiene-shop.eu - info@hygiene-shop.eu





SPORT

**Certified Quality System** UNI-EN-ISO 9001:2000

# KIT FOR BUILT-IN HAIR DRYERS INSTALLATION

Perfect solution dedicated to sport centres when space is needed and walls are thin. The kit can be matched with one among all our MG88HT hair dryers



# **SPORT/HT**



# **SPORT/HTM**

with mirror and shelf



360° revolving nozzle with thermal protection and reinforced hose











Made in Italy Italian design and technology

built-in hair dryer

New

Exclusive



**Temperature** Constant temperature



Thief and Vandal-proof Thanks to special screws and to the compact and sturdy structure

## Dimensions





# Technical Details

### HAIR DRYER MG88

| Functioning                      | Push button                   |
|----------------------------------|-------------------------------|
| Cover material                   | Carbon or stainless steel     |
| Net weight                       | 8 Kg                          |
| Supply voltage                   | 220/240 V - 110/130 V         |
| Main frequency                   | 50/60 Hz                      |
| Absorption motor/n° revolutions  | 250W/5.500 rev./min           |
| Heating element absorption HT/HT | 750W/1000W                    |
| Overall power absorption HT/HT   | 1000W/1250W                   |
| Air speed                        | 85 km/h                       |
| Air flow                         | 4,3 m³/min.