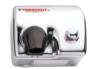

# **SPORT/HT**

# **SPORT/HTM**

with mirror and shelf

360° revolving nozzle with thermal protection and reinforced hose

Made in Italy Italian design and technology

built-in hair dryer

New

Exclusive

**Temperature** Constant temperature

### **SPORT KIT**

| Material          | Brushed stainless steel |
|-------------------|-------------------------|
| Closing system    | Stainless steel screws  |
| Net weight HT/HTM | 4,7 Kg. / 9,9 Kg.       |