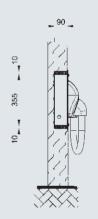

# FUMAGALLI SPORT





info@hygiene-shop.eu - info@hygiene-shop.eu





SPORT

**Certified Quality System** UNI-EN-ISO 9001:2000

# KIT FOR BUILT-IN HAIR DRYERS INSTALLATION

Perfect solution dedicated to sport centres when space is needed and walls are thin. The kit can be matched with one among all our MG88HT hair dryers



# **SPORT/HT**



# **SPORT/HTM**

with mirror and shelf



360° revolving nozzle with thermal protection and reinforced hose











Made in Italy Italian design and technology

built-in hair dryer

New

Exclusive



**Temperature** Constant temperature



Thief and Vandal-proof Thanks to special screws and to the compact and sturdy structure

## Dimensions





# Technical Details

### HAIR DRYER MG88

| Functioning                      | Push button                   |
|----------------------------------|-------------------------------|
| Cover material                   | Carbon or stainless steel     |
| Net weight                       | 8 Kg                          |
| Supply voltage                   | 220/240 V - 110/130 V         |
| Main frequency                   | 50/60 Hz                      |
| Absorption motor/n° revolutions  | 250W/5.500 rev./min           |
| Heating element absorption HT/HT | 750W/1000W                    |
| Overall power absorption HT/HT   | 1000W/1250W                   |
| Air speed                        | 85 km/h                       |
| Air flow                         | 4,3 m³/min.