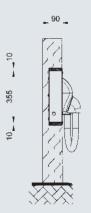

./min           |
| Heating element absorption HT/HT | 750W/1000W                    |
| Overall power absorption HT/HT   | 1000W/1250W                   |
| Air speed                        | 85 km/h                       |
| Air flow                         | 4,3 m³/min.                   |
| Noise level at 3 mt              | 63,9 dBA                      |
| Ingress protection level         | IP21                          |
| Electrical protection level      | Class I (UL) – Class II (TUV) |
| Quality marks                    | TUV - CE - UL 🚉 🚅 🤇 🕕         |

### **SPORT KIT**

| Material          | Brushed stainless steel |
|-------------------|-------------------------|
| Closing system    | Stainless steel screws  |
| Net weight HT/HTM | 4,7 Kg. / 9,9 Kg.       |

### SPORT/HTM





Fumagalli Componenti reserves the right to modify the products without notice. Reproduction of photos and/or logos without authorisation is illegal and strictly prohibited.



info@hygiene-shop.eu - info@hygiene-shop.eu