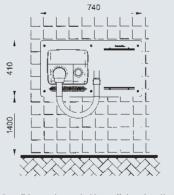

ev./min           |
| Heating element absorption HT/HT | 750W/1000W                    |
| Overall power absorption HT/HT   | 1000W/1250W                   |
| Air speed                        | 85 km/h                       |
| Air flow                         | 4,3 m³/min.                   |
| Noise level at 3 mt              | 63,9 dBA                      |
| Ingress protection level         | IP21                          |
| Electrical protection level      | Class I (UL) – Class II (TUV) |
| Quality marks                    | TUV - CE - UL 🚉 🚅 🤇 🕕         |

### **SPORT KIT**

| Material          | Brushed stainless steel |
|-------------------|-------------------------|
| Closing system    | Stainless steel screws  |
| Net weight HT/HTM | 4,7 Kg. / 9,9 Kg.       |

### SPORT/HTM





Fumagalli Componenti reserves the right to modify the products without notice. Reproduction of photos and/or logos without authorisation is illegal and strictly prohibited.



info@hygiene-shop.eu - info@hygiene-shop.eu