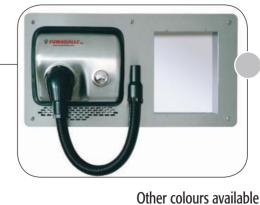

# **SPORT/HTM**

with mirror and shelf

360° revolving nozzle with thermal protection and reinforced hose

Made in Italy Italian design and technology

built-in hair dryer

New

Exclusive

**Temperature** Constant temperature

### SPORT/HTM

Fumagalli Componenti reserves the right to modify the products without notice. Reproduction of photos and/or logos without authorisation is illegal and strictly prohibited.

info@hygiene-shop.eu - info@hygiene-shop.eu