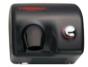

### HAIR DRYER MG88

| Functioning                      | Push button                   |
|----------------------------------|-------------------------------|
| Cover material                   | Carbon or stainless steel     |
| Net weight                       | 8 Kg                          |
| Supply voltage                   | 220/240 V - 110/130 V         |
| Main frequency                   | 50/60 Hz                      |
| Absorption motor/n° revolutions  | 250W/5.500 rev./min           |
| Heating element absorption HT/HT | 750W/1000W                    |
| Overall power absorption HT/HT   | 1000W/1250W                   |
| Air speed                        | 85 km/h                       |
| Air flow                         | 4,3 m³/min.                   |
| Noise level at 3 mt              | 63,9 dBA                      |
| Ingress protection level         | IP21                          |
| Electrical protection level      | Class I (UL) – Class II (TUV) |
| Quality marks                    | TUV - CE - UL 🚉 🚅 🤇 🕕         |