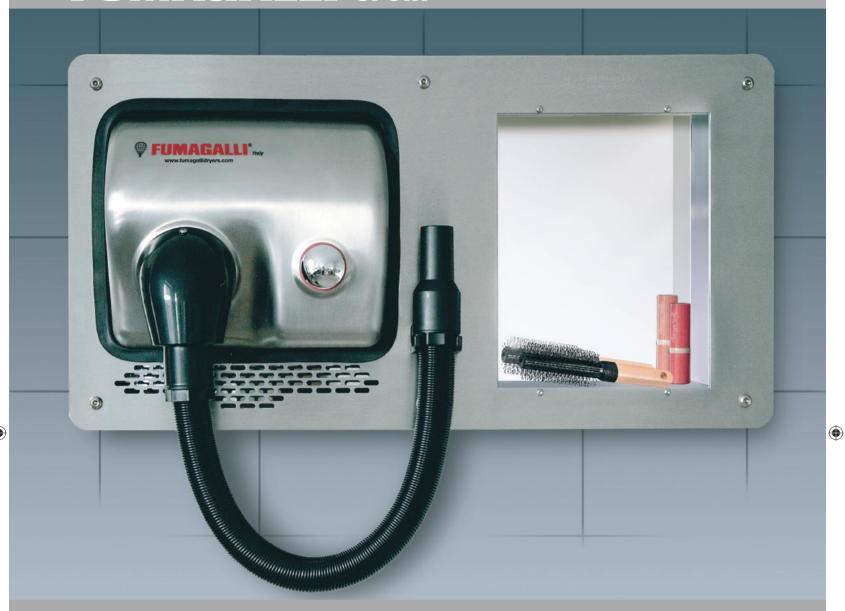

# KIT FOR BUILT-IN HAIR DRYERS INSTALLATION

Perfect solution dedicated to sport centres when space is needed and walls are thin. The kit can be matched with one among all our MG88HT hair dryers

# **SPORT/HT**

# **SPORT/HTM**

with mirror and shelf

360° revolving nozzle with thermal protection and reinforced hose

Made in Italy Italian design and technology

built-in hair dryer

New

Exclusive

**Temperature** Constant temperature

Thief and Vandal-proof Thanks to special screws and to the compact and sturdy structure

### **SPORT KIT**

| Material          | Brushed stainless steel |
|-------------------|-------------------------|
| Closing system    | Stainless steel screws  |
| Net weight HT/HTM | 4,7 Kg. / 9,9 Kg.       |