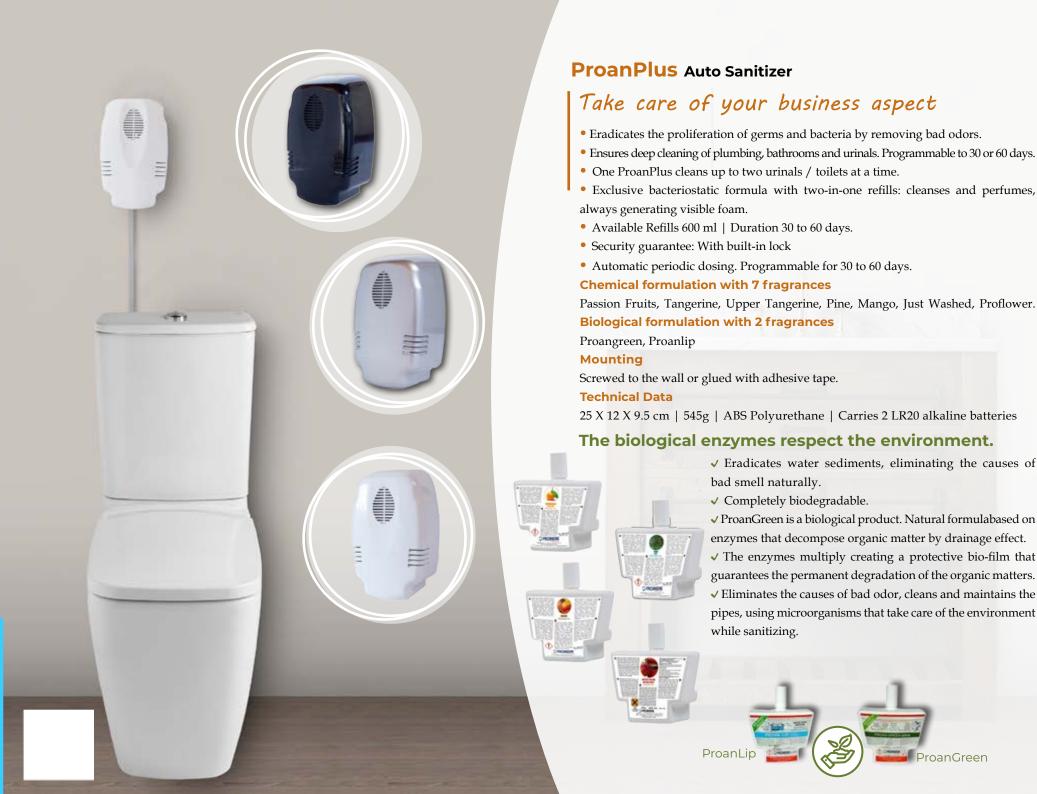

### ProanSoap Soap Dispenser with gel or foam

# The ProanSoap refills are manufactured in a clean room

- Save up to 40% compared to traditional liquid soaps.
- Packed in hermetic pouches or cartridges that prevent the manipulation and contamination of the content.
- You can choose the product in gel or foam format.
- Anti-drip valve that prevents the waste of the product.
- Built-in security lock.
- Translucent window for a correct consumption control.
- Manual dosage. Easy to recharge and clean.

### **Mounting**

Screwed to the wall or glued with adhesive tape.

### **Technical Data**

11 x 27.5 x 10 cm. 454g. | ABS and Polyurethane.

### Valid for various uses (800ml)

- Prohand hand soap
- Dermo hand soap
- Antibact hand soap
- Hand Sanitizer (eliminates 99% of the bacteria in the hands)
- Toilet Seat Cleaner.