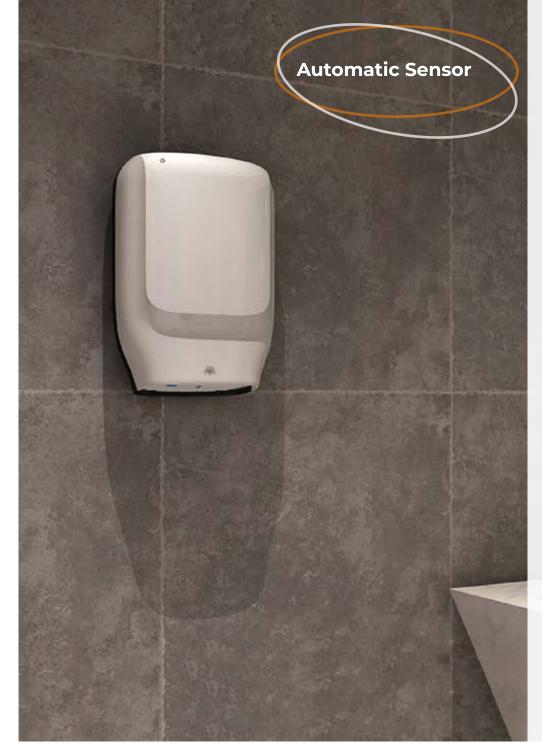

### ProanDryer Hand dryer with sensor

### Save on paper consumption

- ProanDryer takes care of the environment with low maintenance, high durability and resistance.
- Technology for energetic efficiency, when detecting the hands it activates and disconnects when removing them or after 60 seconds of continuous use.
- Hand dryer ideal for bathrooms with reduced space but maintaining a great power.
- HEPA filter captures 99% of bacteria and dust.
- System of cold or hot air depending on the ambient temperature. When ambient temperature is lower than 22°C the air is warm. When ambient temperature is higher than 22°C the air is cold.
- Dry hands emitting a pleasant hot air in an interval of 7 to 10 seconds.

### Mounting

Screwed to the wall.

Built-in power supply.

### **Technical data**

23.2 x 32.7 x 13.1 cm | 3.06 kg | ABS Polyurethane.

220V / 110 V.

Decibels: 65 dB

White