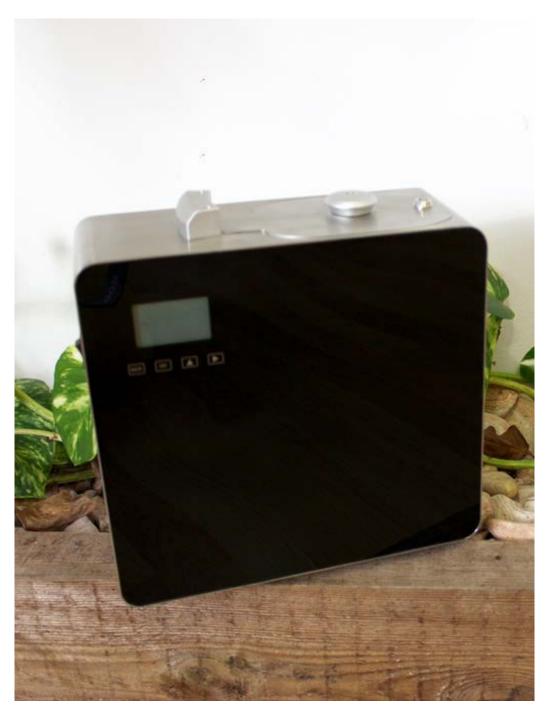

### **Big Fragancy** Nebulizer

# Associating your brand with a fragrance is the best way to position, remember and differentiate it from the competition

- With a minimum waste of product, the cold aromatization system turns the concentrated fragrance into a dry cloud of aromatic microparticles that travel with the air to achieve total, homogeneous and lasting aromatization in large areas up to 900-1200 m<sup>3</sup>.
- Recommended for public interior spaces or high traffic of people, such as shops, hotels, fitness centers, schools, health centers, theaters, airports, casinos or cruises.
- Automatic dosing. Programmable sensor in automatic mode or 24 hours.

### **Mounting**

Without mounting. Connect to the current.

### **Technical data**

23 x 26 x 11cm. | 3 Kg. Consumption 7.5W.

### 8 Available Fragrances (500ml.)

- California
- Iust washed
- Bamboo
- Green Tea
- Lavender & Vanilla
- Victus
- Lime Tangerine
- Mediterranean beach