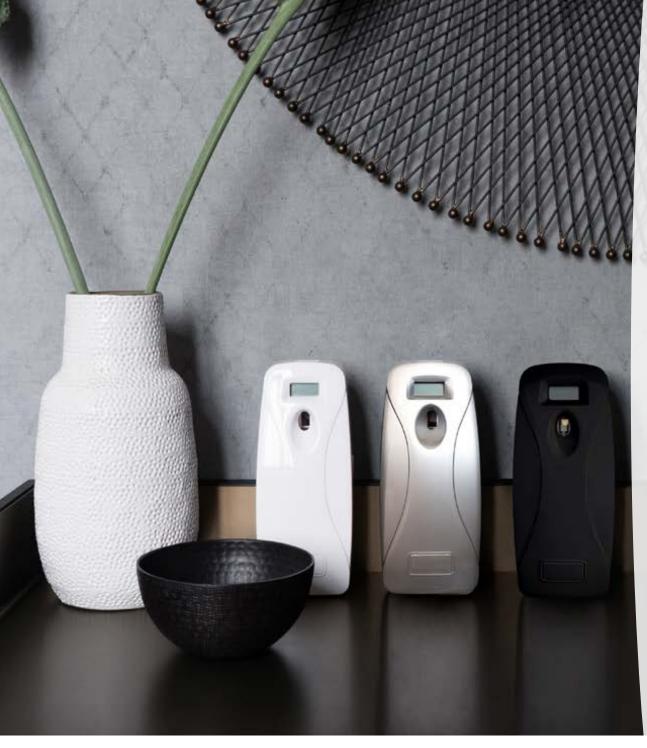

### **NeoBreeze** Air Freshener with Aerosol

# Elegant design ideal for residential spaces or stylish offices

- Fully flexible programming. You can select the operation days, the start and end time, in addition to the spray interval.
- It adapts to your ambience needsdue to the hours of operation or the activity schedule of your business.
- Anti-theft security and control, thanks to its security lock with an incorporated key.
- Its new high performance design sets spaces up to 60 m<sup>2</sup>.
- Automatic programmable dosing at spray intervals from 1 to 60 min.
- Screen with indicator light.

White

Black

Chrome