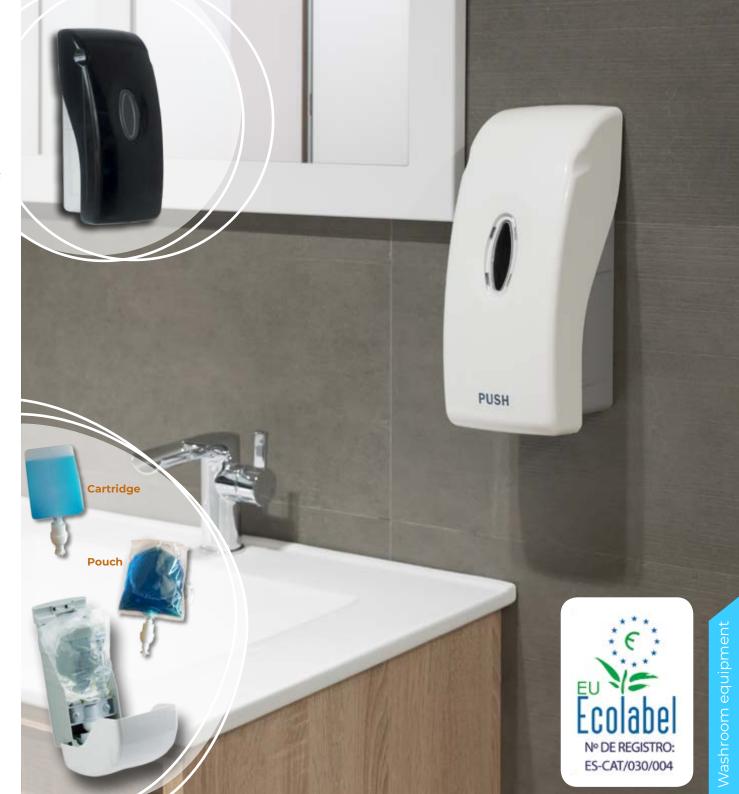

### ProanSoap Soap Dispenser with gel or foam

# The ProanSoap refills are manufactured in a clean room

- Save up to 40% compared to traditional liquid soaps.
- Packed in hermetic pouches or cartridges that prevent the manipulation and contamination of the content.
- You can choose the product in gel or foam format.
- Anti-drip valve that prevents the waste of the product.
- Built-in security lock.
- Translucent window for a correct consumption control.
- Manual dosage. Easy to recharge and clean.

### **Mounting**

Screwed to the wall or glued with adhesive tape.

### **Technical Data**

11 x 27.5 x 10 cm. 454g. | ABS and Polyurethane.

### Valid for various uses (800ml)

- Prohand hand soap
- Dermo hand soap
- Antibact hand soap
- Hand Sanitizer (eliminates 99% of the bacteria in the hands)
- Toilet Seat Cleaner.

### **Ecolabel**

The Ecolabel accreditation guarantees that our products have a lower environmental impact, guaranteeing our involvement in a sustainable economy for both consumers and manufacturers.