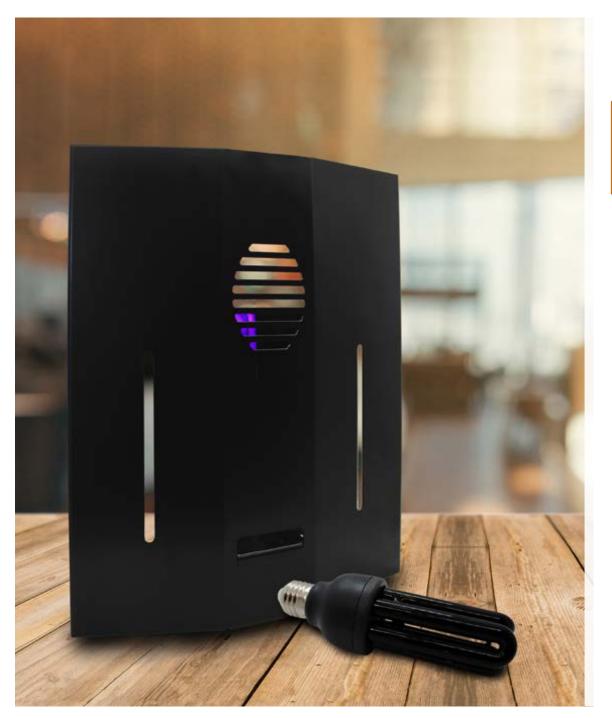

# Insect catcher lamp Provol Quadre Effective for day and night

- The Provol Quadre insect catcher lamp allows you to fight effectively 24 hours a day against the presence of insects, trapping even the smallest.
- Works with an adhesive film. The lamp attracts insects thanks to its ultraviolet light and these are trapped in the adhesive film.
- Made of galvanized steel.
- Designed especially for premises, restaurants, dining rooms, receptions, hotels, or any other business in general.
- Compact insect traps with high effectiveness in attracting flies and mosquitoes.
- Allows a practical and simple wall installation.

### **Mounting**

Designed to be placed on the wall or desktop

### Consumable

Scented adhesive film and resistant to ultraviolet light.

### **Technical data**

25 x 31,5 x 12 cm. | 1,6 kg | Galvanized steel | Power: 20W

Adhesive film