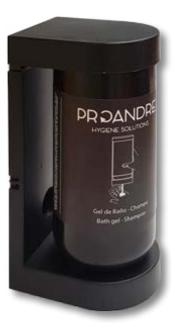

### **Shower dispenser Soap**

- Available in black or white for wall with practical and modern design that perfectly integrates in any bathroom.
- The soap gives off a light fragrance that provides a pleasant feeling of cleanliness. With a single dose it's sufficient for a proper sanitation.
- It incorporates a transparent vertical strip for the correct control of the content.
- As well as an anti-theft security lock and an anti-drip valve that prevents product waste.
- Easy to use, just press the soap bottle so that the container ejects the right amount of product.
- Ideal for hotels, companies, offices, commercial locals, hostelry, education, health, gyms...

### **Mounting**

Easy installation. Adhered to the wall with adhesive tape or drill.

### **Technical Data**

Size: 14,4 x 6,3 x 7,4 cm Capacity: 300 ml Color: Black, White