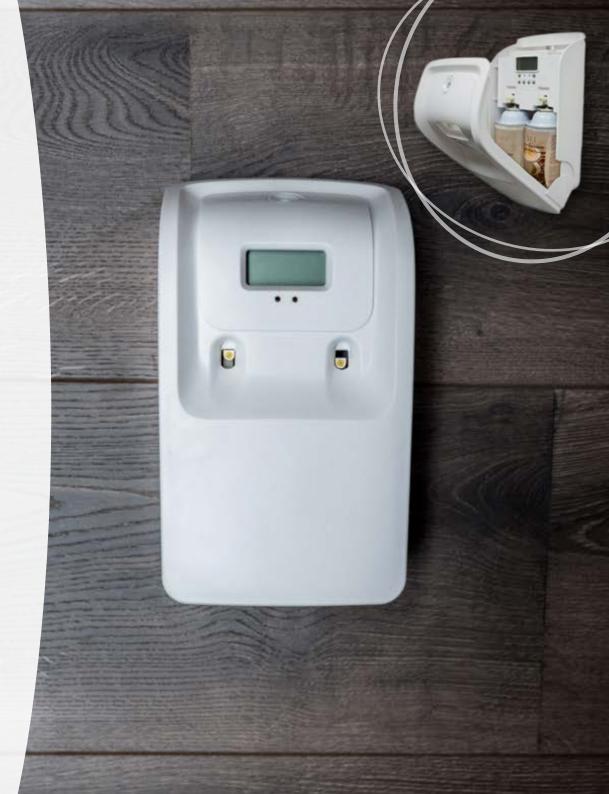

### **NeoBreeze** Air Freshener with Aerosol

# Elegant design ideal for residential spaces or stylish offices

- Fully flexible programming. You can select the operation days, the start and end time, in addition to the spray interval.
- It adapts to your ambience needsdue to the hours of operation or the activity schedule of your business.
- Anti-theft security and control, thanks to its security lock with an incorporated key.
- Its new high performance design sets spaces up to 60 m<sup>2</sup>.
- Automatic programmable dosing at spray intervals from 1 to 60 min.
- Screen with indicator light.

### **Mounting**

No need for a drill (tape).

### **Technical data**

9x 23.5 x 8 cm. 470g.

ABS Polyurethane | It carries alkaline batteries LR20 x 2 pcs.