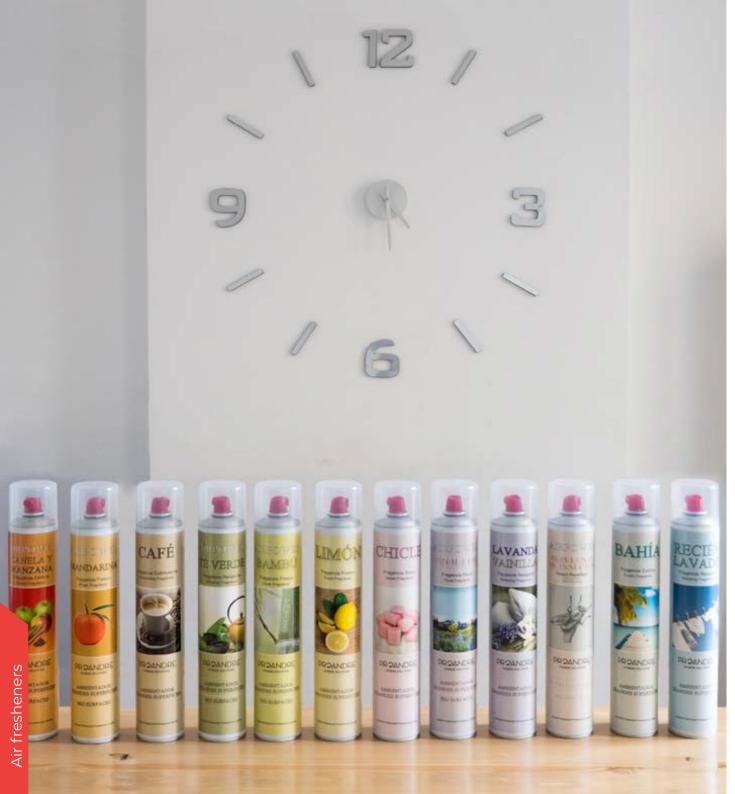

### 25 available fragrances 250ml

- · Baby Powder
- Bahía
- Bamboo
- Coffee
- Cinnamon & Apple
- Fresh
- Gelati
- Fresh Grass
- Insecticide (Pyrethrum)
- · Lavender & Vanilla
- Lemon
- Love

- Tangerine
- Mango
- Apple
- New Baby • Pina Colada
- Mediterranean beach
- Proflower
- Just washed
- Insect repellent (Citronella)
- Green tea
- Vanilla
- Victus

### 25 available fragrances 250ml

- Baby Powder
- Bahía
- Bamboo
- Coffee
- Cinnamon & Apple
- Fresh
- Gelati
- Fresh Grass
- Insecticide (Pyrethrum)
- · Lavender & Vanilla
- Lemon
- Love
- Arabian Wood (Oudh)

- Tangerine
- Mango
- Apple
- New Baby
- Pina Colada
- Mediterranean beach
- Proflower
- Just washed
- Insect repellent (Citronella)
- Green tea
- Vanilla
- Victus

### 18 Available Fragrances 100 ml

- Cinnamon
- Cinnamon & Apple
- Strawberry
- Fresh
- Gardenia
- Gelati
- Lavender & Vanilla
- Lemon
- Tangerine

- Mango
- Apple
- New Baby
- Pina Colada
- Proflower
- Just washed
- Insect Repellent (Citronella)
- Rose
- Green Tea