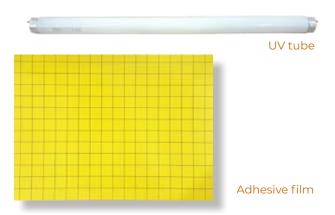

### Consumable

Scented adhesive film and resistant to ultraviolet light.

### **Technical data**

25 x 31,5 x 12 cm. | 1,6 kg | Galvanized steel | Power: 20W

Adhesive film