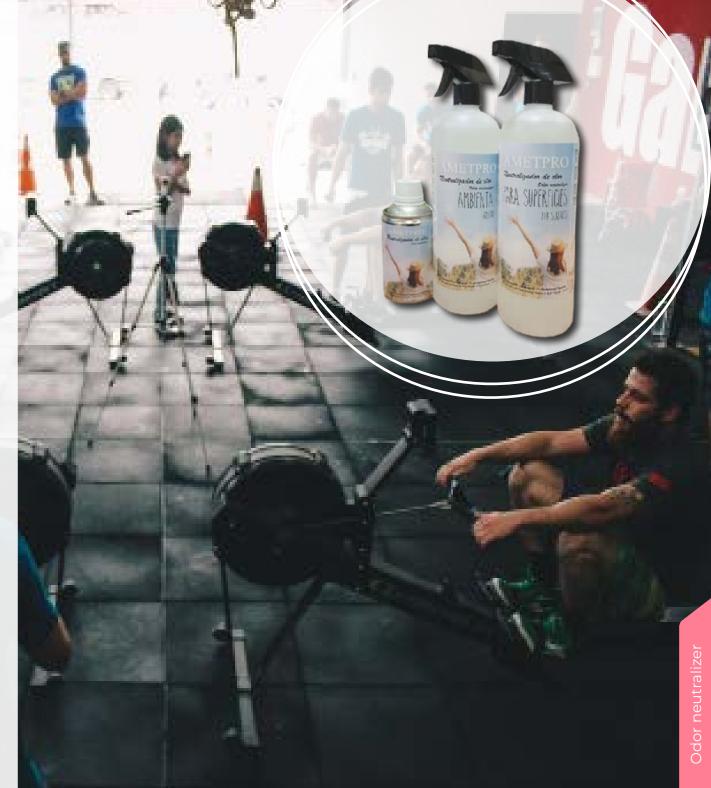

### **Ametpro** Ambient air odor neutralizer

# Neutralizes bad odors in a fast, safe and efficient way

### **Ambient Odor Neutralizer**

- Product designed to combat odors, both in open and closed spaces (by applying in the air)
- Neutralizes odors caused by garbage, fumes, pipes, fried, smell pets, etc.
- The special blend of essential oils and natural plant extracts contained in Ametpro are completely biodegradable, with zero impact on the environment.
- Does not contain GMOs (Genetically Modified Organism) nor products of animal origin.
- Available in manual sprayer (1 liter) and aerosol (250ml).

### **Surfaces Odor Neutralizer**

- This other neutralizer works by applying it on the surfaces (not air).
- Neutralizes odors from floors, buckets, containers, etc. from waste, industrial processes and pet areas.
- Safe product for both human health and the environment.
- Natural product based on essential oils and natural plant extracts.
- It does not mask odors, but neutralizes them leaving the air clean with a soft natural fragrance.
- Available in manual sprayer (1 liter).