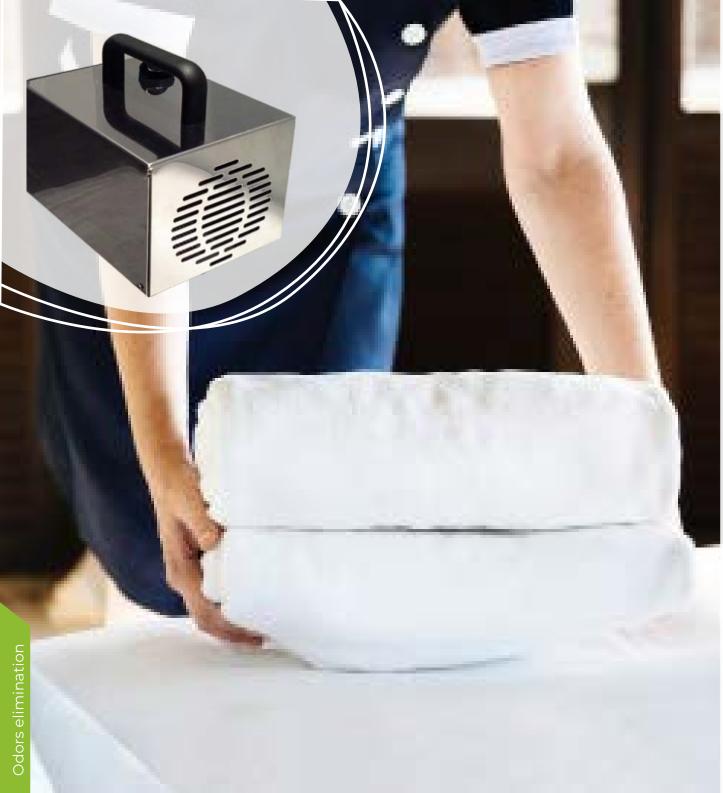

### Portable ozone cannons

### Ozone cannons biological protector

### Effective, ecological, healthy and economical

- Ozone is the most powerful natural odor eliminator.
- Indicated for possible shock treatments, eliminates odors (including tobacco) and sanitizes interiors such as rooms, vehicles, gyms, restaurants, hotels, cinemas, clinics, hospitals, bathrooms and stores among others.
- Ozone O<sub>3</sub> destroys by oxidation bacteria, viruses and germs in general.
- Ideal for cleaning cars, bin rooms in hotels, smoking areas and cinemas among others.
- Made of high quality stainless steel, with professional characteristics to work under the most extreme conditions.
- Powerful air jet, flow 175m3 / hour.
- Compact and filtered air for lasting longer components and device maximum durability.
- Designed for impact sessions that need big ozone capacity in short periods of time.

• Does not require installation or maintenance.

### **Technical data**

24 x 17.5 x 19.5 cm. /3 kg Voltage 230 V - 50/60 Hz. Consumption: 25W