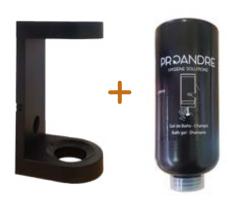

### **Shower dispenser Soap**

- Available in black or white for wall with practical and modern design that perfectly integrates in any bathroom.
- The soap gives off a light fragrance that provides a pleasant feeling of cleanliness. With a single dose it's sufficient for a proper sanitation.
- It incorporates a transparent vertical strip for the correct control of the content.
- As well as an anti-theft security lock and an anti-drip valve that prevents product waste.
- Easy to use, just press the soap bottle so that the container ejects the right amount of product.
- Ideal for hotels, companies, offices, commercial locals, hostelry, education, health, gyms...

### **Mounting**

Easy installation. Adhered to the wall with adhesive tape or drill.

### **Technical Data**

Size: 14,4 x 6,3 x 7,4 cm Capacity: 300 ml Color: Black, White