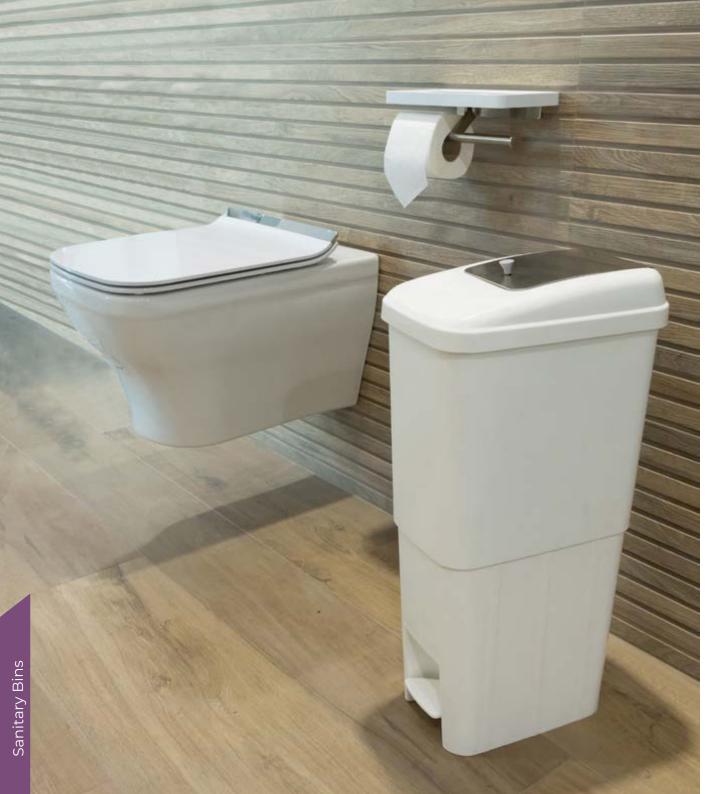

# Sanitary bin with stainless steel lid and pedal.

# Recommended for storing feminine waste and / or diapers

- The lid opens when the pedal is pressed.
- Stainless steel tilting lid and high resistance. Prevents the visualization of content and minimizes the risk of contamination.
- The Proandre hygienic foot pedal unit is compatible with the Proandre Hygienic Unit with sensor cover.
- Combine its use with Proanzymes to eliminate odors for 30 days.
- Its pedal prevents direct contact with hands and the risk of cross infection.

Capacity: 22 1.

### **Technical data**

 $19 \times 61 \times 30 \text{ cm } 2100 \text{ g}.$  Polyurethane