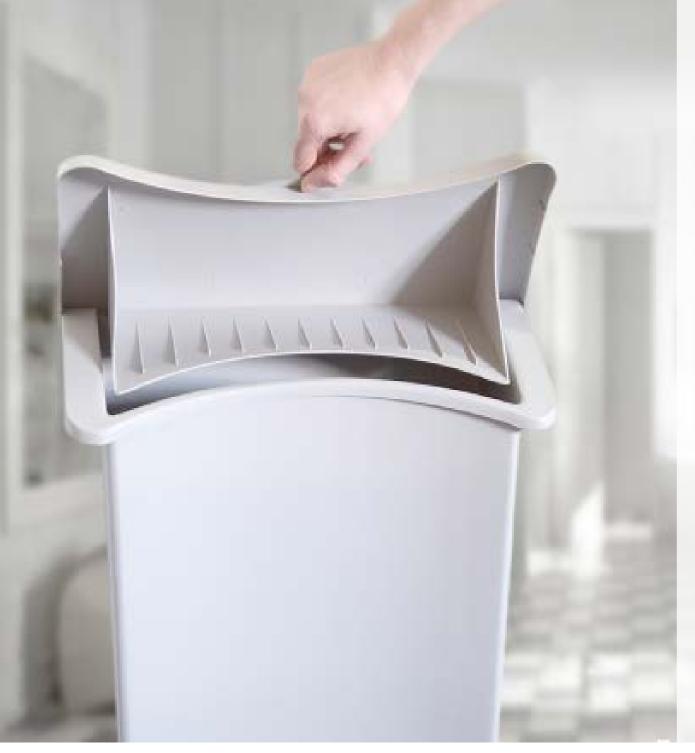

### Sensor sanitary bin with sensor

This sensor prevents direct contact with your hands and the risk of cross infection

• Recommended for storing feminine waste and / or diapers. The lid opens when the hands pass over the sensor.

• Its resistent tilting lid prevents visualization of the content and minimizes the risk of contamination.

• The lid with sensor is compatible with the pedal sanitary bin body.

• Combine its use with Proanzymes to eliminate odors for 30 days.