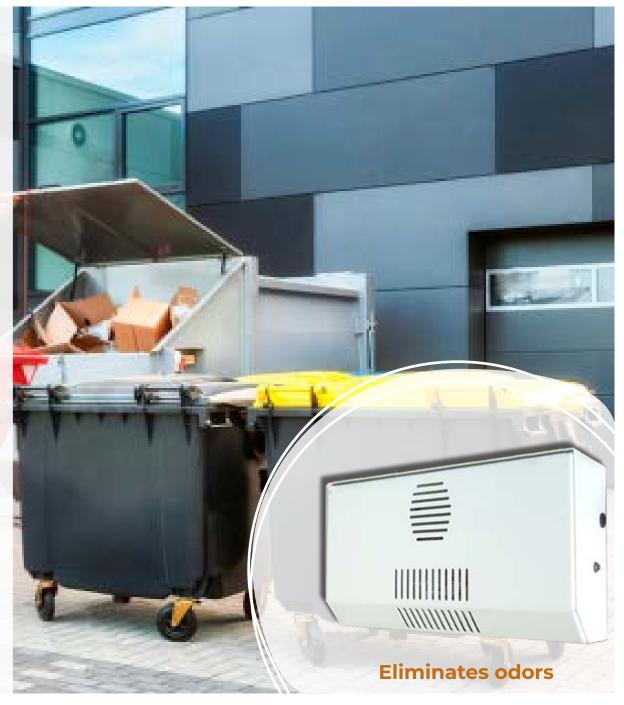

### Ozone generator (wall mounted)

### Ozone generator biological protector

# Ozone is the best way to eliminate odors

- The Ozone O<sub>3</sub> destroys by oxidation bacteria, viruses and germs in general, turning contaminated environments into oxygenated and respirable. Avoid infections and allergies.
- Thanks to the ozone released, the risk of biological and chemical contamination is minimized.
- Natural deodorizing function, avoids Labor Health problems.
- Extends the life of fresh foods in commercial areas.
- Eradicates nitrous odors, including tobacco, in an ecological and efficient way. For maintenance of odors.
- Recommended for garbage spaces, industrial kitchens, supermarkets, hospitals and high contamination points.
- Programmable activation.
- It allows to establish a period of operation.

### **Technical data**

220 x 370 x 90 mm.

Assembly: Screwed to the wall.

Voltage: 12 V.