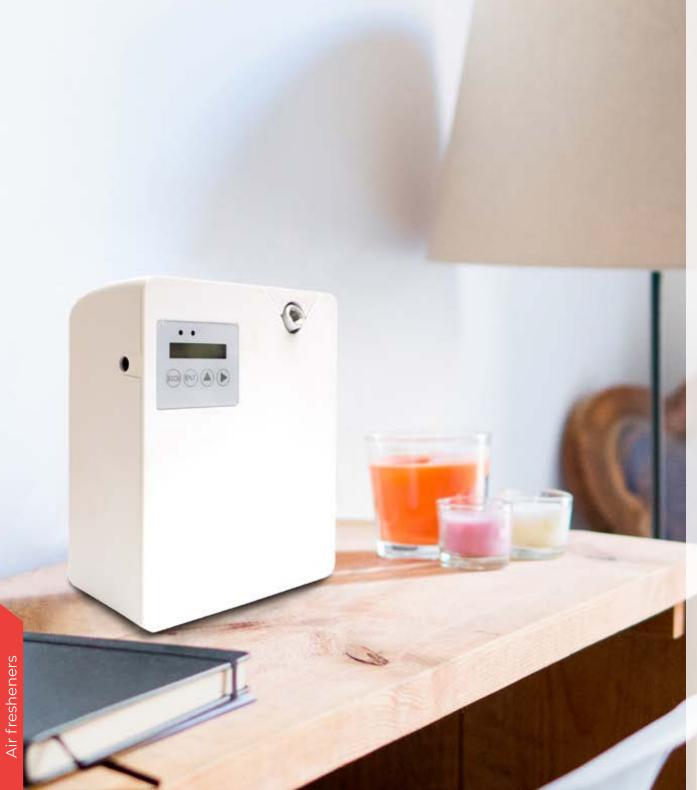

### **NeoBreeze** Air Freshener with Aerosol

# Elegant design ideal for residential spaces or stylish offices

- Fully flexible programming. You can select the operation days, the start and end time, in addition to the spray interval.
- It adapts to your ambience needsdue to the hours of operation or the activity schedule of your business.
- Anti-theft security and control, thanks to its security lock with an incorporated key.
- Its new high performance design sets spaces up to 60 m<sup>2</sup>.
- Automatic programmable dosing at spray intervals from 1 to 60 min.
- Screen with indicator light.

### **Mounting**

No need for a drill (tape).

### **Technical data**

9x 23.5 x 8 cm. 470g.

ABS Polyurethane | It carries alkaline batteries LR20 x 2 pcs.