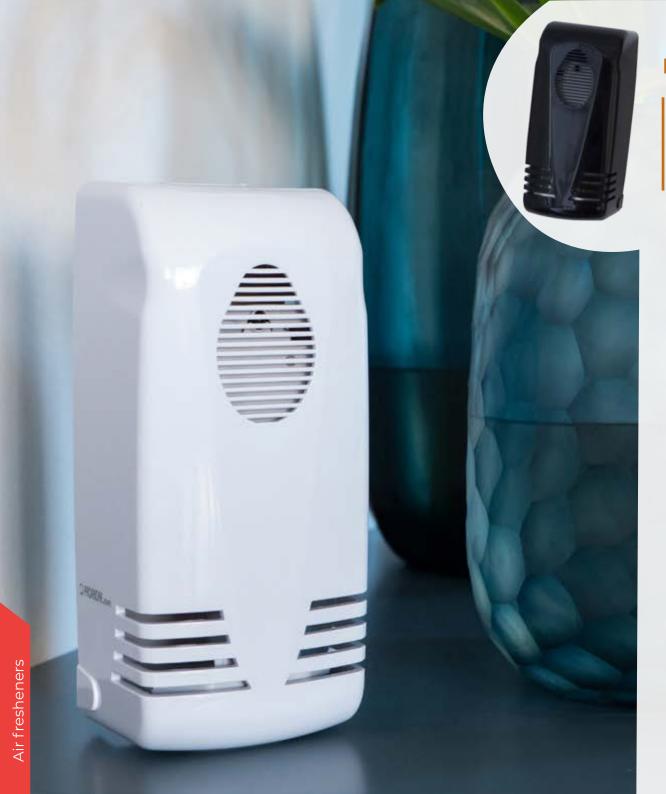

### **EvenPlus** Air freshener with Fan

### Good news for the hospitality industry:

# EvenPlus has the power to set rooms up to 30 m<sup>2</sup> without spray.

- Its high performance design is ideal to create a good environment constantly flavored.
- The perfume expands through a porous membrane that prevents premature evaporation of the contents and their possible spillage.
- Its programmable continuous-mode fan expands the fragrance for 30 days.
- Light sensor programmable in automatic mode or 24 hours.
- Three-position fan: On, Auto (light mode) and Off.

### **Mounting**

No need for a drill (tape)

### **Effective for**

Spaces up to 30m<sup>2</sup>.

### **Technical data**

 $8.5 \times 18.5 \times 8$  cm. | 355g. | ABS Polyurethane. It carries alkaline batteries LR20  $\times 1$  pcs.