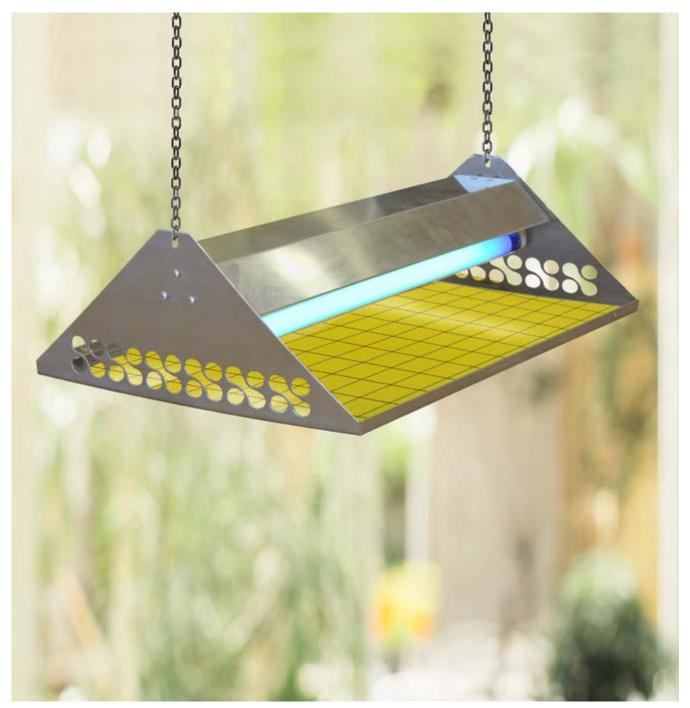

# Insect catcher lamp Provol Quadre Effective for day and night

- The Provol Quadre insect catcher lamp allows you to fight effectively 24 hours a day against the presence of insects, trapping even the smallest.
- Works with an adhesive film. The lamp attracts insects thanks to its ultraviolet light and these are trapped in the adhesive film.
- Made of galvanized steel.
- Designed especially for premises, restaurants, dining rooms, receptions, hotels, or any other business in general.
- Compact insect traps with high effectiveness in attracting flies and mosquitoes.
- Allows a practical and simple wall installation.

### **Mounting**

Designed to be placed on the wall or desktop

### Consumable

Scented adhesive film and resistant to ultraviolet light.

### **Technical data**

25 x 31,5 x 12 cm. | 1,6 kg | Galvanized steel | Power: 20W

Adhesive film