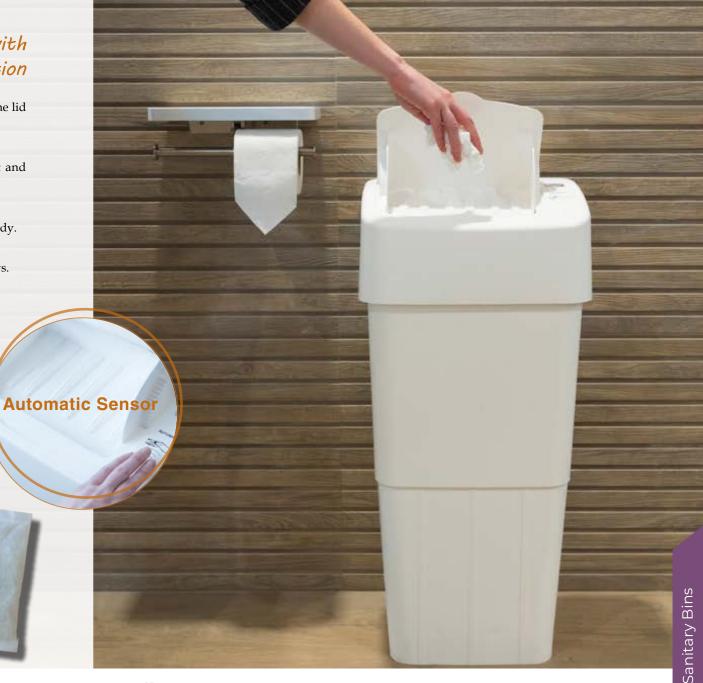

### Sensor sanitary bin with sensor

This sensor prevents direct contact with your hands and the risk of cross infection

• Recommended for storing feminine waste and / or diapers. The lid opens when the hands pass over the sensor.

• Its resistent tilting lid prevents visualization of the content and minimizes the risk of contamination.

• The lid with sensor is compatible with the pedal sanitary bin body.

• Combine its use with Proanzymes to eliminate odors for 30 days.

Capacity: 24 L.

### **Technical data**

 $19\,x\,61\,x\,30$  cm | 2100 g. | Polyurethane.