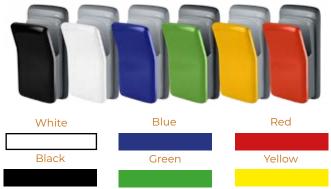

# Ffuuss combines an innovative design with the latest technology

- Access usage statistics from the mobile APP and its Bluetooth telemetry system.
- Silent alarm warns: water tank full or technical failure. LED system
- The HEPA filter with antibacterial additive provides high standards of disinfection and hygiene for the most demanding environments.
- Children and people with reduced mobility have easy access to the lateral activation sensor.
- 5 year warranty or 200,000 cycles.
- Latest technology with 5 patents for use.
- 6 Colors available.