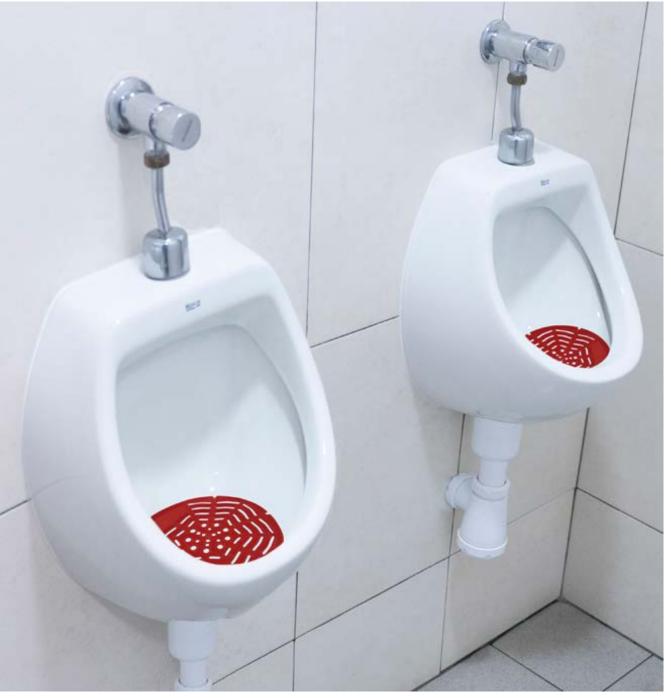

### **Urinal screens**

# Releases the fragrance when in contact with water or fluids

- New dotted design that avoids annoying splashes.
- Urinary filter designed to avoid passing foreign bodies (cigarette butts, gum, etc.) that are thrown into the urinals, avoiding the obstruction of pipes.
- Absorbs the usual bad odors characteristic of wall urinals and gives off a soft fragrance on contact with water or urine.
- Ideal for all types of urinals in high-use public bathrooms.

### 4 Colors available

Orange, Red, Blue, Gray.

### 4 Fragrances available

Tangerine, Passion Fruits, Proflower, Just washed.

### **Technical data**

15.5 cm diameter Gross Weight: 33 grams Flexible PWC

Just Washed

Tangerine

Proflower

Passion fruits