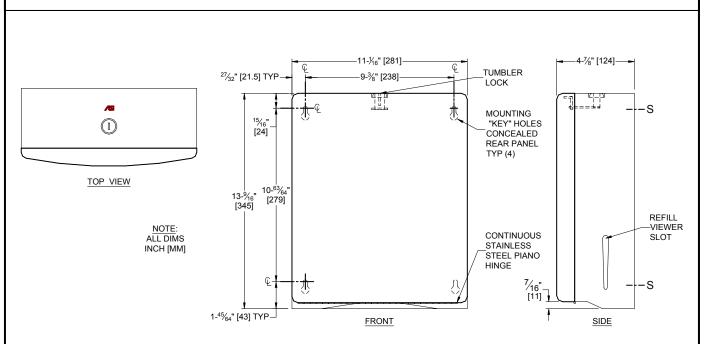

### **SPECIFICATION**

Roval<sup>™</sup> Collection Surface Mounted Paper Towel Dispenser shall hold and dispense 525 standard multi-fold or 400 standard Cfold paper towels and shall be fabricated 22 gauge type 304 stainless steel alloy 18-8. Cabinet full door shall be drawn seamless and shall have bowed front face and gently radiused edges to provide added strength and complimentary appearance for modern washroom aesthetics. All exposed surfaces shall have a satin finish and shall be protected during shipment with PVC film easily removable after installation. Towel dispensing slot shall have a fully hemmed-in rolled edge for snag-free dispensing and user safety. Dispenser door shall be attached to the bottom of unit with a full-width 5/32" diameter (Ø4) heavy-duty stainless steel multi-staked piano hinge and shall be held closed with a recessed tumbler lock keyed alike to other ASI washroom equipment. Structural assembly of body and door components shall be of welded construction. Unit shall be provided with refill viewer slots on each side. Wall below unit shall be protected against accidental door drop by self-limiting body and hinge construction. Dispenser shall enable simplified installation by hanging on pre-installed screw pattern (by others) on concealed keyhole slotted mounting holes.

### **INSTALLATION**

Surface mount unit on wall or partition using four (4)  $\mathbb{N}$  10 self-tapping pan head screws (by others) through concealed keyhole slotted mounting holes provided. For compliance with ADA Accessibility Guidelines install unit so that towel dispenser slot is 48" (1219) maximum AFF if clear floor access is provided or 46" (1168) maximum AFF if side reach over an obstruction (e.g. vanity) is only provided.