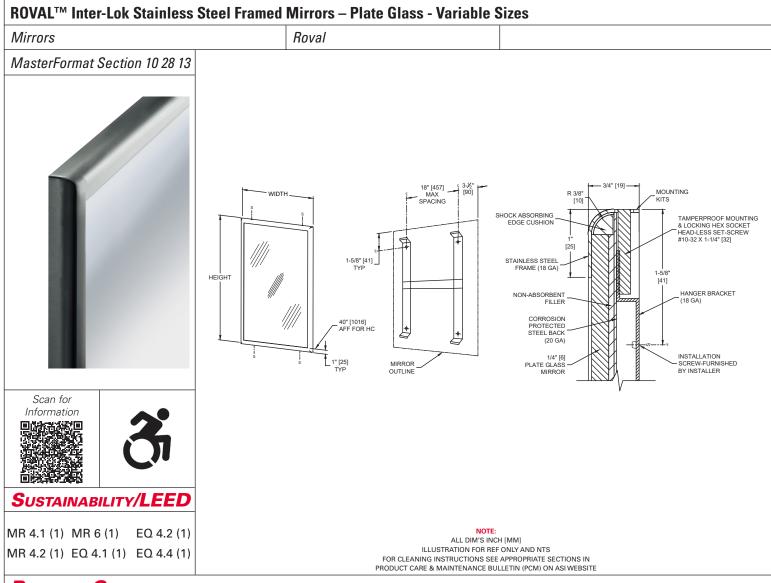

#### **TECHNICAL INFORMATION / PRODUCT PROPERTIES**

| Property     | Value                                                                                                                                                                                                                                                                                                                                                                                                                                                                                                                                                                                                                                                                                                                  |
|--------------|------------------------------------------------------------------------------------------------------------------------------------------------------------------------------------------------------------------------------------------------------------------------------------------------------------------------------------------------------------------------------------------------------------------------------------------------------------------------------------------------------------------------------------------------------------------------------------------------------------------------------------------------------------------------------------------------------------------------|
| Dimensions   | Various Sizes Available                                                                                                                                                                                                                                                                                                                                                                                                                                                                                                                                                                                                                                                                                                |
| Construction | Type 304, alloy 18-8 stainless steel - Satin Finish<br>Plate Glass Mirror                                                                                                                                                                                                                                                                                                                                                                                                                                                                                                                                                                                                                                              |
| Mounting     | Surface Mounted                                                                                                                                                                                                                                                                                                                                                                                                                                                                                                                                                                                                                                                                                                        |
| Materials    | <ul> <li>Frame: 18-8, type 304, 18 gauge (.048" [1.2] thick) stainless steel. Unitized all welded construction. Corners mitered, welded and polished. Exposed surfaces have satin finish. Edges and corners are burr free.</li> <li><u>Glass:</u> Standard glazing is #1 quality, 1/4" [6.4] thick plate/float, silver coated and hermetically sealed with a uniform coating of electrolytic copper plating, warranted against silver spoilage for 15 years. Mirrors meet Federal Spec. DD-M-411C, ASTM C-1503, and ASTM C-1036-91.</li> <li><u>Filler:</u> Expanded polyethylene microcell foam sheet material, abrasion resistant and shock absorbing, water resistant, 1/8" [3.2] total layer thickness.</li> </ul> |

#### INSTALLATION

Install bracket level and plumb as per diagram location using #10 x 1" [M5x25] self-threading pan head screws (by others). Hang mirror on bracket and tighten locking screws at top & bottom. For compliance with 2010 ADA Accessibility Standard bottom edge of reflecting surface should be no higher than 40" [1016] Above Finished Floor.

### SIZE OPTIONS

Plate Glass

20650-1830 – 18" [457] wide x 30" [762] high 20650-2436 – 24" [610] wide x 36" [914] high

20650-1836 – 18" [457] wide x 36" [914] high 20650-2448 – 24" [610] wide x 48" [1219] high