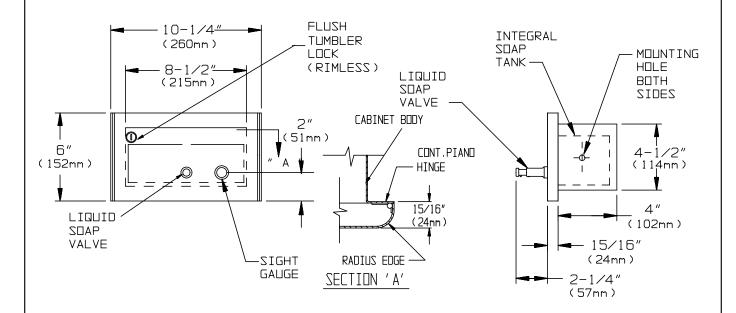

## **SPECIFICATION**

Profile Collection Recessed Horizontal Liquid Soap Dispenser Unit shall hold and dispense 52 oz (1.54 liters) of liquid and lotion soaps, synthetic detergents and antibacterial soaps containing PCMX and/or Triclosan. Dispenser tank, door, mounting frame and push button valve shall be fabricated of alloy 18-8 stainless steel, type 304; door and tank shall be welded as one integral unit from 16 gauge; mounting frame shall be 20 gauge. Valve shall be constructed of a chrome-plated brass body with stainless steel and plastic internal parts. Door shall be held closed with a flush rimless tumbler lock keyed alike to other ASI washroom equipment and hung on full length 3/16" (5mm) stainless steel piano hinge and shall have 3/4"(19mm) rounded vertical edges and 15/16" (24mm) square horizontal returns to wall. Cabinet shall have no exposed fastening devices. An impact resistant clear plastic liquid level indicator shall be provided. Valve operation shall comply with ADA Accessibility Guidelines by requiring no more than 5 lbs<sub>f</sub> (22.2 Newtons) of pressure to actuate and require no grasping or twisting by operator. All exposed surfaces shall be Nº 4 satin finish.

## INSTALLATION

Unit is mounted in wall recess using two (2)  $N^{\circ}$  10 self tapping screws (by others) through concealed mounting holes provided. For compliance with ADA Accessibility Guidelines, unit should be installed so that dispenser valve is 54'' (1372mm) maximum above finished floor (AFF) if clear floor side reach access is provided or 48'' (1219mm) maximum AFF if clear floor forward reach access is provided or 46'' (1168mm) max. AFF side reach over an obstruction (i.e. vanity) is only provided. Note that top of RWO is 9/16'' (14mm) below top of unit. For general utility install unit so that dispenser valve is 6'' to 10'' (152mm to 254mm) above top of vanity.