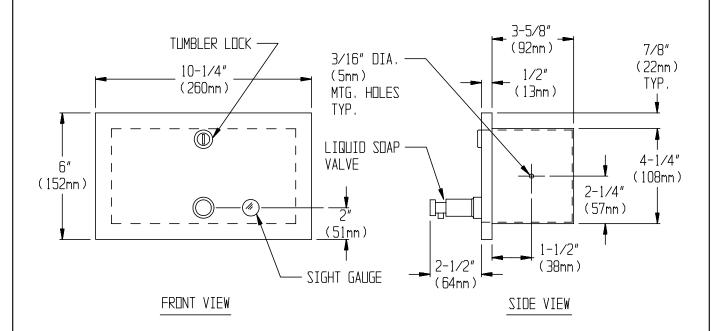

## **SPECIFICATION**

Recessed Liquid Soap Dispenser. Unit shall hold and dispense 47 oz (1.4 liters) of liquid and lotion soaps, synthetic detergents and antibacterial soaps containing PCMX and or/ Triclosan. Dispenser tank, door, mounting frame and push button valve shall be fabricated of alloy 18-8 stainless steel, type 304. Cabinet shall be fabricated of 20 gauge with a 1" (25 mm) wide perimeter return to lay flat against wall. Door and tank shall be fabricated as one integral unit from 18 gauge. Door shall have a 1/2" (13 mm) square return to wall with no visible open seams on door face and shall be held closed with a tumbler lock keyed alike to other ASI washroom equipment. A tamper resistant sight gauge shall be provided. Valve shall be constructed of a chrome-plated brass body with stainless steel and plastic internal parts. Valve operation shall comply with ADA Accessibility Guidelines by requiring no more than 5 lbs<sub>f</sub> (22.2 Newtons) of pressure to actuate without grasping or twisting by operator. All exposed surfaces shall be  $N^2$  4 satin finish and be protected during shipment with a PVC film easily removable after installation.

## INSTALLATION

Unit is mounted in wall recess using two (2)  $N^{\circ}$  10 self tapping screws (by others) through concealed mounting holes provided. For compliance with ADA Accessibility Guidelines, unit should be installed so that valve is 54" (1372mm) maximum above finished floor (AFF) if clear floor side reach access is provided or 48" (1219mm) maximum AFF if clear floor forward reach access only is provided or 46" (1168mm) maximum AFF if side reach over an obstruction only is provided (i.e.: vanity). Note that top of RWO is 9/16" (14mm) below top of unit.

Rough Wall Opening (RWO) required is........ 9" W x 4-7/8" H x 4" D (229mm x 124mm x 102mm)