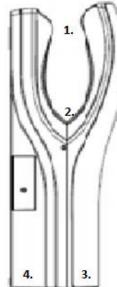

## Action plan.

- 1. Clean the four sensors.
- 2. Clean & flush the water drain weekly.
- 3. Empty and clean the water tank (on the underside of the Twin Flow). (Click system)
- 4. Replace 1 to 2 times a year the HEPA filter (Click system + screws)
- 5. Clean the complete surface of the machine.