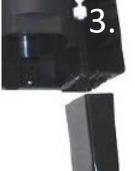

## Action plan.

- 1. Clean the four sensors.
- 2. Clean & flush the water drain weekly.
- 3. Empty and clean the water tank (on the underside of the Twin Flow). (Click system)
- 4. Replace 1 to 2 times a year the HEPA filter (Click system + screws)
- 5. Clean the complete surface of the machine.