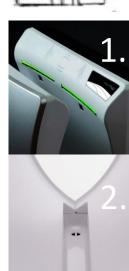

## Action plan.

- 1. Clean the four sensors.
- 2. Clean & flush the water drain weekly.
- 3. Empty and clean the water tank (on the underside of the Twin Flow). (Click system)
- 4. Replace 1 to 2 times a year the HEPA filter (Click system + screws)
- 5. Clean the complete surface of the machine.