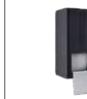

## **PRODUCT SPECIFICATION**

waste bin ONE dark passion DP-200

## specification text

PROOX waste bin ONE dark passion, made out of aluminum, black anodized.

dimensions: 300 x 520 x 240 mm cover 3mm thickness

Waste bin made out of black anodised aluminium. Cover 3 mm thickness. Intended for wall mounting. Perforated design area with 4mm drillings. Integrated bag holder. 37 litres capacity. Includes stainless steel screws and anchors.