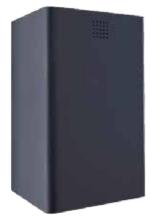

## specification text

PROOX waste bin ONE dark passion, made out of aluminum, black anodized.

dimensions: 300 x 520 x 240 mm cover 3mm thickness

Waste bin made out of black anodised aluminium. Cover 3 mm thickness. Intended for wall mounting. Perforated design area with 4mm drillings. Integrated bag holder. 37 litres capacity. Includes stainless steel screws and anchors.