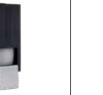

## **PRODUCT SPECIFICATION**

waste bin ONE dark passion DP-200

## specification text

PROOX waste bin ONE dark passion, made out of aluminum, black anodized.

dimensions: 300 x 520 x 240 mm cover 3mm thickness

Waste bin made out of black anodised aluminium. Cover 3 mm thickness. Intended for wall mounting. Perforated design area with 4mm drillings. Integrated bag holder. 37 litres capacity. Includes stainless steel screws and anchors.