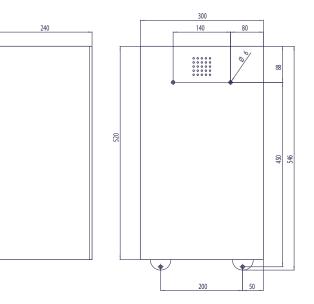

## specification text

PROOX waste bin ONE dark passion, made out of aluminum, black anodized.

dimensions: 300 x 520 x 240 mm cover 3mm thickness

Waste bin made out of black anodised aluminium. Cover 3 mm thickness. Intended for wall mounting. Perforated design area with 4mm drillings. Integrated bag holder. 37 litres capacity. Includes stainless steel screws and anchors.