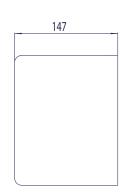

## specification text

PROOX hand dryer ONE pure, made out of stainless steel.

dimensions: 300 x 185 x 147 mm cover 1.5mm thickness

Powerful hand dryer made out of stainless steel. Surface with fine brushed structure. Cover 1.5 mm thickness. Intended for wall mounting, with optoelectronic sensor. Perforated design area with 4mm drillings. Drying time less than 15 seconds. Air temperature 55°C, 500W motor, 500W heater element, adjustable air flow. Automatic switch-off mode after 60 sec. Includes stainless steel screws and anchors. Cables for installation not included.