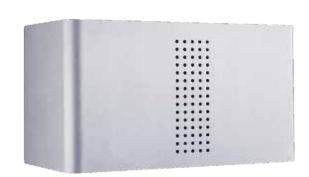

## specification text

PROOX hand dryer ONE pure, made out of stainless steel.

dimensions: 300 x 185 x 147 mm cover 1.5mm thickness

Powerful hand dryer made out of stainless steel. Surface with fine brushed structure. Cover 1.5 mm thickness. Intended for wall mounting, with optoelectronic sensor. Perforated design area with 4mm drillings. Drying time less than 15 seconds. Air temperature 55°C, 500W motor, 500W heater element, adjustable air flow. Automatic switch-off mode after 60 sec. Includes stainless steel screws and anchors. Cables for installation not included.