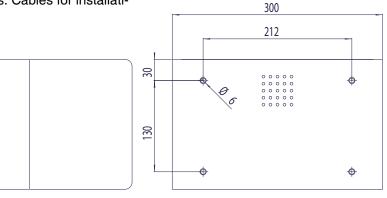

## specification text

PROOX hand dryer ONE pure, made out of stainless steel.

dimensions: 300 x 185 x 147 mm cover 1.5mm thickness

Powerful hand dryer made out of stainless steel. Surface with fine brushed structure. Cover 1.5 mm thickness. Intended for wall mounting, with optoelectronic sensor. Perforated design area with 4mm drillings. Drying time less than 15 seconds. Air temperature 55°C, 500W motor, 500W heater element, adjustable air flow. Automatic switch-off mode after 60 sec. Includes stainless steel screws and anchors. Cables for installation not included.