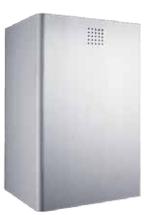

## specification text

PROOX waste bin ONE pure, made out of stainless steel.

dimensions: 300 x 520 x 240 mm

Waste bin made out of stainless steel. Surface with fine brushed structure. Cover 1.5 mm thickness. Intended for wall mounting. Perforated design area with 4mm drillings. Integrated bag holder. 37 litres capacity. Includes stainless steel screws and anchors.