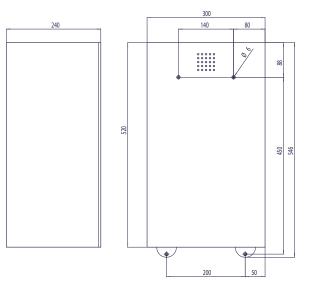

## specification text

PROOX waste bin ONE pure, made out of stainless steel.

dimensions: 300 x 520 x 240 mm

Waste bin made out of stainless steel. Surface with fine brushed structure. Cover 1.5 mm thickness. Intended for wall mounting. Perforated design area with 4mm drillings. Integrated bag holder. 37 litres capacity. Includes stainless steel screws and anchors.