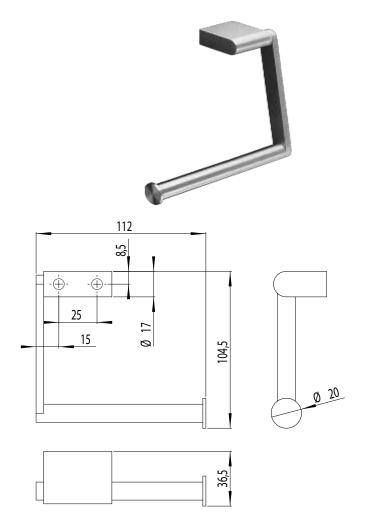

## specification text

PROOX single toilet roll holder ONE pure made out of stainless steel.

dimenstions: 112 x 100 x 35 mm

Single toilet roll holder completely machined from full stainless steel. Intended for wall mounting. For rolls with max. 105mm width and minimum 17mm tube diameter. Including concealed mounting system with anchors and stainless steel adapter screws.