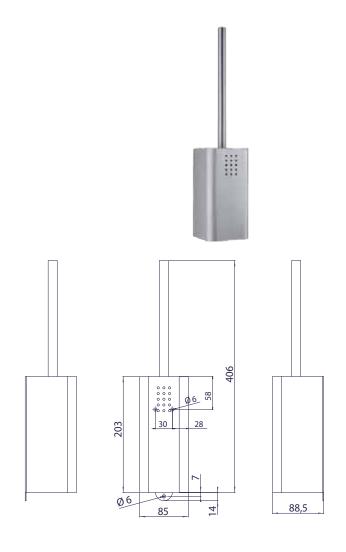

## specification text

PROOX toilet brush holder ONE pure, made out of stainless steel.

dimensions: 85 x 203 x 89 mm (total 406)

Toilet brush holder made out of stainless steel. Surface with fine brushed structure. Cover 1.5 mm thickness, closed all around. Intended for wall mounting. Perforated designed area with 4mm drillings. Including plastic bin for easy cleaning. Brush handle made out of stainless steel. Brush head with functional shape. Including stainless steel screws and anchors.