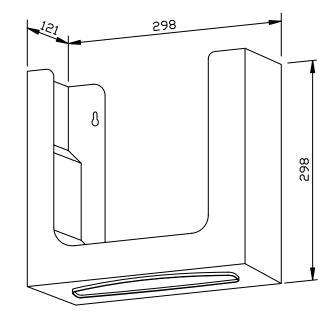

## PAPER TOWEL DISPENSER FOR MOUNTING IN CABINET WP175

298 x 298 x 121 mm approx. 500 paper towels

- Paper towel dispenser in robust, germ-reducing and easy-care stainless steel (AISI 304).
- For mounting in cabinet on site.
- All-stainless steel housing; visible surfaces satin finished and brushed.
- With deep-drawn paper removal opening for easy paper removal.
- Designed for approx. 500 standard paper towels in zigzag fold.
   Paper size (folded): 240-250 mm x 100-115 mm.
   Refillable from the top.
- Mounting: With four screws through key holes and one optional anti-theft hole in the back wall.
- Delivery includes fixing material, self-adhesive information label "Paper" and one pack of paper towels.
- Weight, including single package: 2.4 kg

Dimensions: 298 x 298 x 121 mm

Article No. WP175

| Available surface | ID No.  |
|-------------------|---------|
| satin finished    | 727 055 |