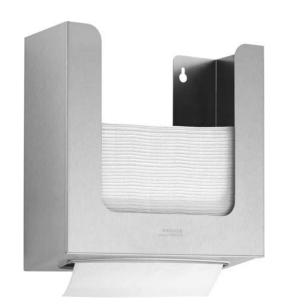

## PAPER TOWEL DISPENSER FOR MOUNTING IN CABINET WP175

298 x 298 x 121 mm approx. 500 paper towels

- Paper towel dispenser in robust, germ-reducing and easy-care stainless steel (AISI 304).
- For mounting in cabinet on site.
- All-stainless steel housing; visible surfaces satin finished and brushed.
- With deep-drawn paper removal opening for easy paper removal.
- Designed for approx. 500 standard paper towels in zigzag fold.
   Paper size (folded): 240-250 mm x 100-115 mm.
   Refillable from the top.
- Mounting: With four screws through key holes and one optional anti-theft hole in the back wall.
- Delivery includes fixing material, self-adhesive information label "Paper" and one pack of paper towels.
- Weight, including single package: 2.4 kg

## Suggested text for specifications:

Paper towel dispenser in stainless steel (AISI 304) for mounting in cabinet. All-stainless steel housing; visible surfaces satin finished and brushed. With deep-drawn paper removal opening, filling quantity approx. 500 paper towels. Refillable from the top. Delivery includes fixing material, self-adhesive information label "Paper" and one pack of paper towels.