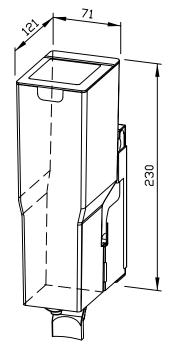

## DISINFECTANT DISPENSER WP174-7 FOR MOUNTING BEHIND FIXED MIRROR

71 x 230 x 121 mm 950 ml tank

- Disinfectant dispenser in robust, germ-reducing and easy-care stainless steel (AISI 316L).
- For mounting behind fixed mirror on site.
- One-hand operation disinfectant pump with 950 ml tank.
- Tank with large, lockable refill opening.
- Designed for standard disinfectants. Accessible for refilling through spring stop pin and by removing from below.
- Wear parts can be replaced as modules.
- Mounting: With two screws through key holes and one optional anti-theft hole in the back wall.
  Depth of substructure installation: min. 160 mm
  Height above vanity unit: min. 280 mm
- Delivery includes fixing material and self-adhesive information label "Disinfectant".
- Weight, including single package: 0.7 kg

Dimensions: 71 x 230 x 121 mm

Article No. WP174-7

| Available surface | ID No.  |
|-------------------|---------|
| satin finished    | 727 049 |