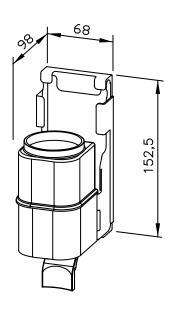

## LIQUID SOAP DISPENSER WP174 FOR MOUNTING BEHIND FIXED MIRROR

68 x 153 x 98 mm 200 ml soap tank

- Liquid soap dispenser in robust, germ-reducing and easy-care stainless steel (AISI 316L).
- For mounting behind fixed mirror on site.
- One-hand operated and non-drip soap pump with 200 ml tank.
- Tank with large, lockable refill opening.
- Designed for standard liquid soaps or hand lotions.
   Accessible for refilling through spring stop pin and by removing from below.
- Wear parts can be replaced as modules.
- Mounting: With two screws through key holes and one optional anti-theft hole in the back wall.
   Depth of substructure installation: min. 120 mm
   Height above vanity unit: min. 160 mm
- Delivery includes fixing material and self-adhesive information label "Soap".
- Weight, including single package: 0.5 kg

Dimensions: 68 x 153 x 98 mm

Article No. WP174

| Available surface | ID No.  |
|-------------------|---------|
| satin finished    | 727 030 |

Ernst-Abbe-Straße 21  $\cdot$  D-72770 Reutlingen  $\cdot$  Tel.: +49712151539-0  $\cdot$  Fax: -20