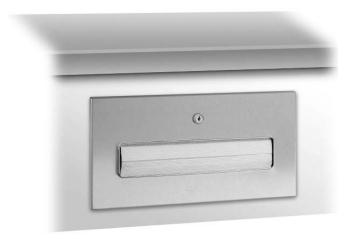

## PAPER TOWEL DISPENSER WP165

326 x 173 x 164 mm approx. 250 paper towels

- Paper towel dispenser in robust, germ-reducing and easy-care stainless steel (AISI 304).
- All-stainless steel housing; all corners fully welded, visible surfaces satin finished and brushed.
  Further available surfaces: see below.
- With deep-drawn paper removal opening for easy paper removal.
- Designed for approx. 250 standard paper towels in zigzag- or c-fold.
  Paper size (folded): 240-250 mm x 100-115 mm.
- Accessible for refilling through lockable front flap.
- Keyed alike cylinder lock in corrosion-resistant zinc die-casting.
- Wear parts can be replaced as modules.
- Installation dimensions: 300 x 150 mm
- Mounting: With four screws on the inside, sideways.
- Delivery includes fixing material and one pack of paper towels.
- Weight, including single package: 3.4 kg

## Suggested text for specifications:

Paper towel dispenser in stainless steel (AISI 304) for horizontal under-counter mounting.. All-stainless steel housing; all corners fully welded, visible surfaces satin finished and brushed. With deep-drawn paper removal opening, filling quantity approx. 250 paper towels. Accessible for refilling through lockable front flap. Keyed alike cylinder lock in corrosionresistant zinc die-casting. Delivery includes fixing material and one pack of paper towels.