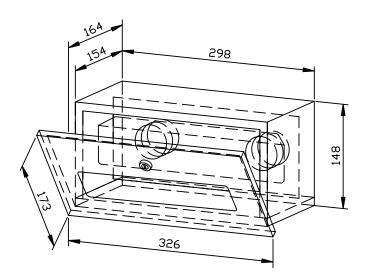

## PAPER TOWEL DISPENSER WP165

326 x 173 x 164 mm approx. 250 paper towels

- Paper towel dispenser in robust, germ-reducing and easy-care stainless steel (AISI 304).
- All-stainless steel housing; all corners fully welded, visible surfaces satin finished and brushed.
  Further available surfaces: see below.
- With deep-drawn paper removal opening for easy paper removal.
- Designed for approx. 250 standard paper towels in zigzag- or c-fold.
  Paper size (folded): 240-250 mm x 100-115 mm.
- Accessible for refilling through lockable front flap.
- Keyed alike cylinder lock in corrosion-resistant zinc die-casting.
- Wear parts can be replaced as modules.
- Installation dimensions: 300 x 150 mm
- Mounting: With four screws on the inside, sideways.
- Delivery includes fixing material and one pack of paper towels.
- Weight, including single package: 3.4 kg

Dimensions: 326 x 173 x 164 mm

Article No. WP165

| Available surfaces                | ID No.  |
|-----------------------------------|---------|
| satin finished (standard)         | 764 186 |
| highly polished                   | 731 186 |
| (coloured) plastic powder-coating | 728 114 |