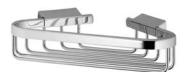

## **CORNER BASKET BA260**

220 x 47 x 160 mm

- Corner basket in chrome-plated brass.
- Solid edge and 4 mm thick wires.
- Concealed anti-theft wall mountings.
- Mounting: With four screws.
- Delivery includes fixing material.
- Weight, including single package: 0.5 kg

## Suggested text for specifications:

Corner basket in chrome-plated brass. Solid edge and 4 mm thick wires. Concealed anti-theft wall mountings. Delivery includes fixing material.

Dimensions: 220 x 47 x 160 mm