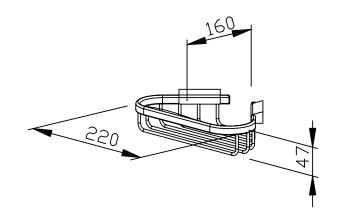

## **CORNER BASKET BA260**

220 x 47 x 160 mm

- Corner basket in chrome-plated brass.
- Solid edge and 4 mm thick wires.
- Concealed anti-theft wall mountings.
- Mounting: With four screws.
- Delivery includes fixing material.
- Weight, including single package: 0.5 kg

## Suggested text for specifications:

Corner basket in chrome-plated brass. Solid edge and 4 mm thick wires. Concealed anti-theft wall mountings. Delivery includes fixing material.

Dimensions: 220 x 47 x 160 mm