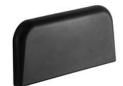

## **BACK REST FOR FOLD SEAT BA220**

380 x 175 x 30 mm

- Back rest for fold seat in black polyurethane with mounting plate in stainless steel (AISI 304) for wall mounting.
- Removable for cleaning.
- TÜV/GS-tested and certified by TÜV Rheinland.
- Mounting: Mounting plate with three screws. Backrest is clipped on it.
- Delivery includes fixing material.
- Weight, including single package: 1.4 kg