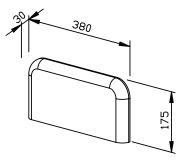

## **BACK REST FOR FOLD SEAT BA220**

380 x 175 x 30 mm

- Back rest for fold seat in black polyurethane with mounting plate in stainless steel (AISI 304) for wall mounting.
- Removable for cleaning.
- TÜV/GS-tested and certified by TÜV Rheinland.
- Mounting: Mounting plate with three screws. Backrest is clipped on it.
- Delivery includes fixing material.
- Weight, including single package: 1.4 kg

Dimensions: 380 x 175 x 30 mm

Article No. BA220

| Available surface | ID No.  |
|-------------------|---------|
| Plastic, black    | 600 220 |