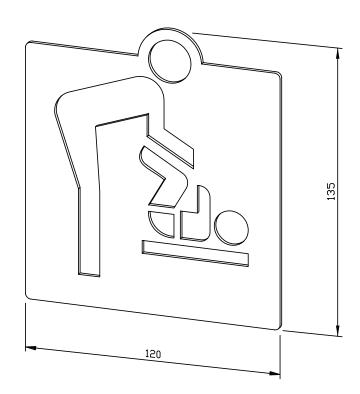

## "BABY CHANGING" PICTOGRAM FOR GLUING AC422

120 x 135 x 2 mm

- Pictogram with "Baby changing" motif in 2 mm thick stainless steel (AISI 304), satin finished and brushed.
- Mounting with double-sided glue dots.
- Delivery includes fixing material.
- Weight, including single package: 0.1 kg

## Suggested text for specifications:

Pictogram for gluing with ,Baby changing' motif in 2 mm thick stainless steel (AISI 304), satin finished and brushed. Delivery includes fixing material.

Dimensions: 120 x 135 x 2 mm