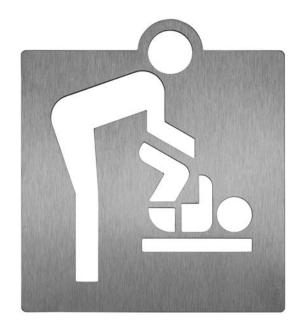

## "BABY CHANGING" PICTOGRAM FOR GLUING AC422

120 x 135 x 2 mm

- Pictogram with "Baby changing" motif in 2 mm thick stainless steel (AISI 304), satin finished and brushed.
- Mounting with double-sided glue dots.
- Delivery includes fixing material.
- Weight, including single package: 0.1 kg

## Suggested text for specifications:

Pictogram for gluing with ,Baby changing' motif in 2 mm thick stainless steel (AISI 304), satin finished and brushed. Delivery includes fixing material.

Dimensions: 120 x 135 x 2 mm