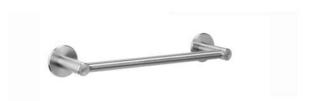

## **TOWEL RAIL AC230**

 $300 \times 58 \times 40 \text{ mm}$ 

- Towel rail in solid, germ-reducing and easy-care stainless steel (AISI 303), satin finished.
   Further available surfaces: see below.
- Two concealed anti-theft wall disc mountings.
- Holder diameter
  Towel rail diameter
  Distance between mounting points 300 mm
- Mounting with two screws.
- Delivery includes fixing material.
- Weight, including single package: 0.5 kg

## Suggested text for specifications:

Towel rail in solid stainless steel (AISI 303), satin finished, for surface mounting. Two concealed antitheft wall disc mountings. Delivery includes fixing material.