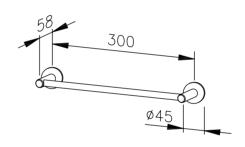

## **TOWEL RAIL AC230**

 $300 \times 58 \times 40 \text{ mm}$ 

- Towel rail in solid, germ-reducing and easy-care stainless steel (AISI 303), satin finished.
   Further available surfaces: see below.
- Two concealed anti-theft wall disc mountings.
- Holder diameter
  Towel rail diameter
  Distance between mounting points 300 mm
- Mounting with two screws.
- Delivery includes fixing material.
- Weight, including single package: 0.5 kg

Dimensions: 300 x 58 x 40 mm

Article No. AC230

| Available surfaces        | ID No.  |
|---------------------------|---------|
| satin finished (standard) | 700 230 |
| highly polished           | 734 230 |