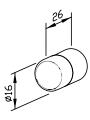

## **WALL-MOUNTED DOOR BUFFER AC219**

Ø 16 x 26 mm

- Wall-mounted door buffer in solid, germ-reducing and easy-care stainless steel (AISI 303), satin finished.
  Further available surfaces: see below.
- Concealed, centric, anti-theft wall mounting.
- Holder diameter 16 mm Length 26 mm
- With rubber buffer.
- Mounting with one screw.
- Delivery includes fixing material.
- Weight, including single package: 0.1 kg

Dimensions: Ø 16 x 26 mm

Article No. AC219

| Available surface | ID No.  |
|-------------------|---------|
| satin finished    | 700 219 |

Ernst-Abbe-Straße 21 · D-72770 Reutlingen · Tel.: +49712151539-0 · Fax: -20