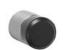

## **WALL-MOUNTED DOOR BUFFER AC219**

Ø 16 x 26 mm

- Wall-mounted door buffer in solid, germ-reducing and easy-care stainless steel (AISI 303), satin finished.
  Further available surfaces: see below.
- Concealed, centric, anti-theft wall mounting.
- Holder diameter 16 mm Length 26 mm
- With rubber buffer.
- Mounting with one screw.
- Delivery includes fixing material.
- Weight, including single package: 0.1 kg