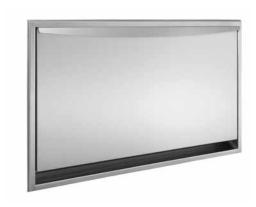

## Nappy changer in stainless steel

- Full metal housing in robust, easy-toclean stainless steel AISI 304, satin finished. Handle strip with glossy surface IIID, all corners fully welded.
- Fold down table easy to open and close with assistance from a maintenance free, pneumatic cylinder.
- Table surface made of grey Polypropylene, molded, without any visible fixtures, changeable.
- Supporting weight up to 15 kg.
- TÜV proved and certified.
- Easy to clean due to optimum accessibility.
- Simple mounting: insert in wall opening and secure in place; for installation in lightweight partition walls, create opening and provide some means of securing at the sides.
- Recess dimensions 902 x 568 x 110 mm
- Also available on request with other surfaces.

## Suggested text for specifications:

Nappy changer in stainless steel AISI 304 for flush-mounting, satin finished and glossy surface IIID. Table surface to foldout, molded made of Polypropylene. Supporting weight up to 15 kg. TÜV certified.