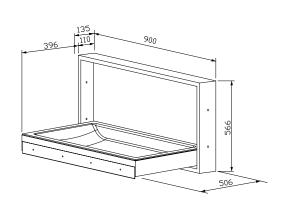

## Nappy changer in stainless steel

- Full metal housing in robust, easy-toclean stainless steel AISI 304, satin finished. Handle strip with glossy surface IIID, all corners fully welded.
- Fold down table easy to open and close with assistance from a maintenance free, pneumatic cylinder.
- Table surface made of grey Polypropylene, molded, without any visible fixtures, changeable.
- Supporting weight up to 15 kg.
- TÜV proved and certified.
- Easy to clean due to optimum accessibility.
- Simple mounting: insert in wall opening and secure in place; for installation in lightweight partition walls, create opening and provide some means of securing at the sides.
- Recess dimensions 902 x 568 x 110 mm
- Also available on request with other surfaces.

Dimensions 900 x 566 x 135 mm; includes mounting components.

Article No. WP 2010